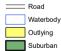

Constructed on Site : 2 200 sqm Floor Area of 2nd Storey of Structure : Total Area : 1,100 sqm Sales / Product Promotion Area Within Site : 200 sqm 1,100 sqm Check : % of Sales / Product Promotion Element 200 sqm / = 18% 30% < First 500 sqm : \$1.28 psm per day x 500 sqm = \$642 per day Balance 600 sqm : \$0.91 psm per day x 600 sqm = \$546 per day Amount of TOL Fee : \$642 + \$546 = \$1,188 per day Example 5 Outlying Car Parking Sector : Use : Number of Lots : 350 Lots \$54.57 per lot per month x 100 lots = \$5,457 per month \$43.87 per lot per month x 200 lots = \$8,774 per month \$40.66 per lot per month x 50 lots = \$2,033 per month \$5,457 + \$8,774 + \$2,033 = \$16,264 per month First 100 Lots : Next 200 Lots : Balance 50 Lots : Amount of TOL Fee :



MAP A





MAP A2





MAP A3





MAP A4

Outlying Suburban