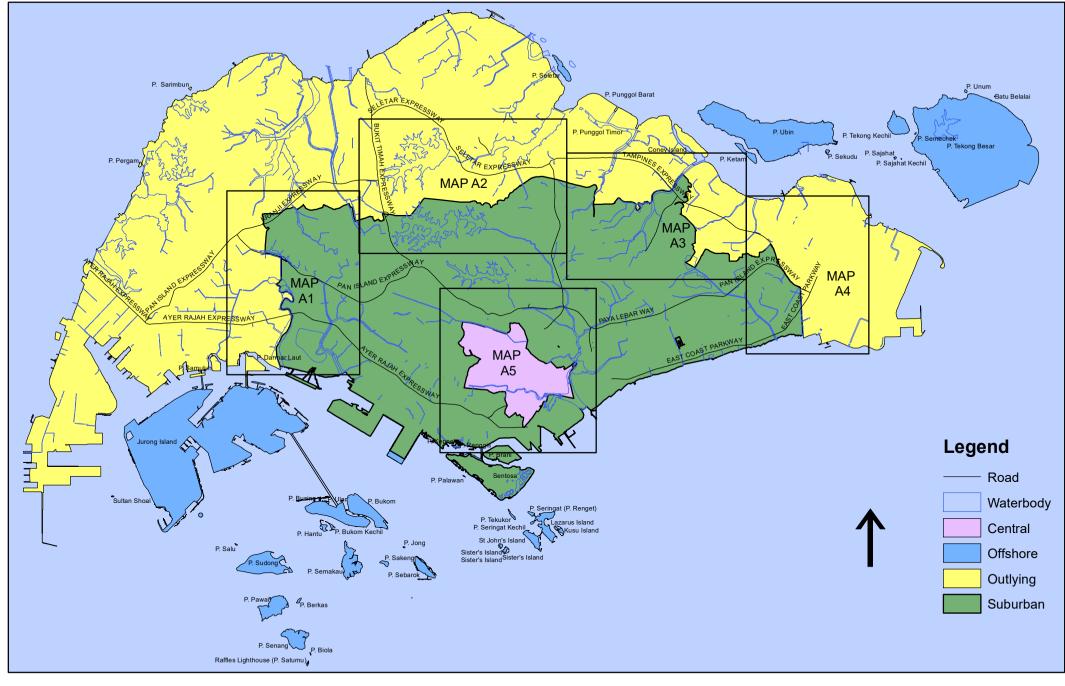

m Number of Storeys for Structure Constructed on Site : 2 200 sqm Floor Area of 2nd Storey of Structure : Total Area : 1,100 sqm Sales / Product Promotion Area Within Site : 200 sqm 1,100 sqm Check : % of Sales / Product Promotion Element 200 sqm / = 18% 30% < First 500 sqm : \$1.28 psm per day x 500 sqm = \$642 per day Balance 600 sqm : \$0.91 psm per day x 600 sqm = \$546 per day Amount of TOL Fee : \$642 + \$546 = \$1,188 per day Example 5 Outlying Car Parking Sector : Use : Number of Lots : 350 Lots \$54.57 per lot per month x 100 lots = \$5,457 per month \$43.87 per lot per month x 200 lots = \$8,774 per month \$40.66 per lot per month x 50 lots = \$2,033 per month \$5,457 + \$8,774 + \$2,033 = \$16,264 per month First 100 Lots : Next 200 Lots : Balance 50 Lots : Amount of TOL Fee :



MAP A





MAP A2





MAP A3





MAP A4

Outlying Suburban