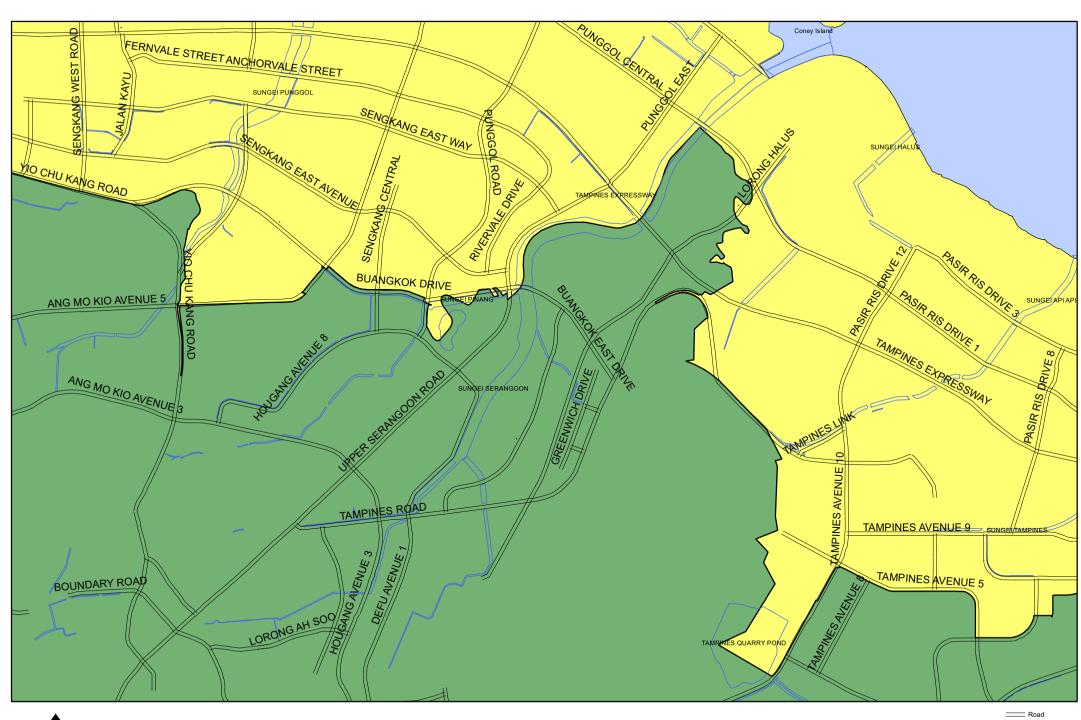

Structure Constructed on Site : 2 200 sqm Floor Area of 2nd Storey of Structure : Total Area : 1,100 sqm Sales / Product Promotion Area Within Site : 200 sqm 1,100 sqm Check : % of Sales / Product Promotion Element 200 sqm / = 18% 30% < First 500 sqm : \$1.28 psm per day x 500 sqm = \$642 per day Balance 600 sqm : \$0.91 psm per day x 600 sqm = \$546 per day Amount of TOL Fee : \$642 + \$546 = \$1,188 per day Example 5 Outlying Car Parking Sector : Use : Number of Lots : 350 Lots \$54.57 per lot per month x 100 lots = \$5,457 per month \$43.87 per lot per month x 200 lots = \$8,774 per month \$40.66 per lot per month x 50 lots = \$2,033 per month \$5,457 + \$8,774 + \$2,033 = \$16,264 per month First 100 Lots : Next 200 Lots : Balance 50 Lots : Amount of TOL Fee :



MAP A





MAP A2





MAP A3





MAP A4

Outlying Suburban