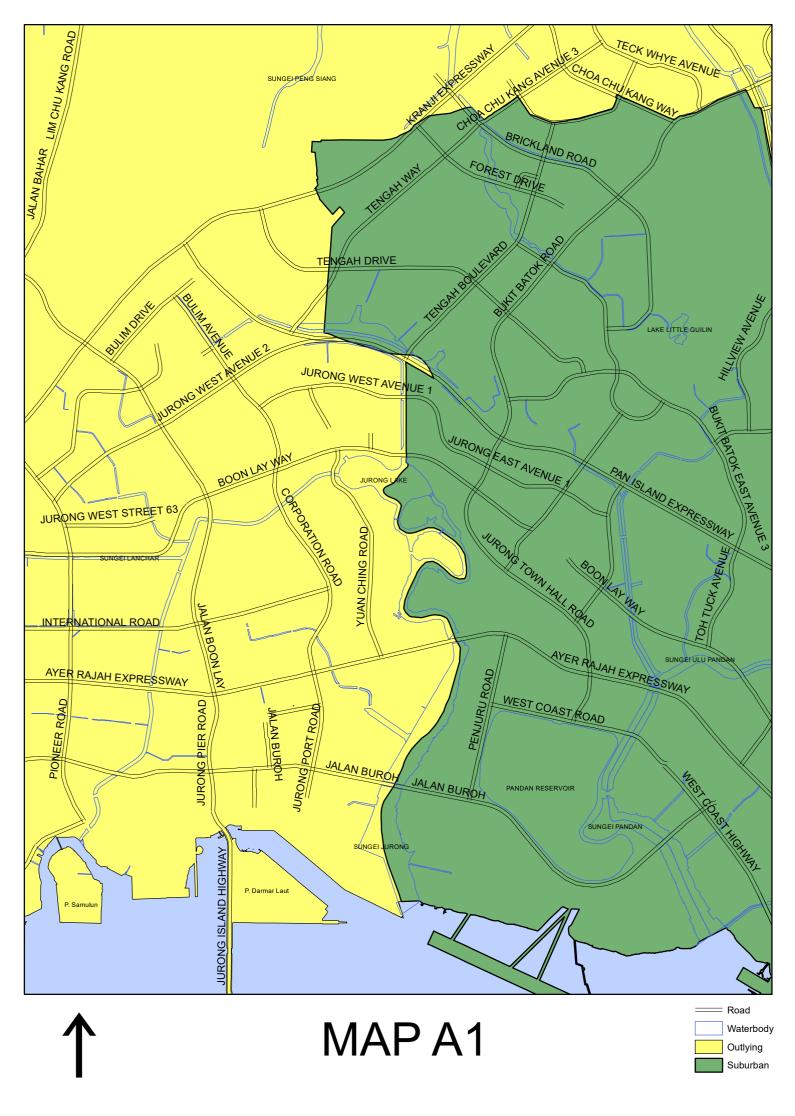

of Storeys for Structure Constructed on Site : 2 200 sqm Floor Area of 2nd Storey of Structure : Total Area : 1,100 sqm Sales / Product Promotion Area Within Site : 200 sqm 1,100 sqm Check : % of Sales / Product Promotion Element 200 sqm / = 18% 30% < First 500 sqm : \$1.28 psm per day x 500 sqm = \$642 per day Balance 600 sqm : \$0.91 psm per day x 600 sqm = \$546 per day Amount of TOL Fee : \$642 + \$546 = \$1,188 per day Example 5 Outlying Car Parking Sector : Use : Number of Lots : 350 Lots \$54.57 per lot per month x 100 lots = \$5,457 per month \$43.87 per lot per month x 200 lots = \$8,774 per month \$40.66 per lot per month x 50 lots = \$2,033 per month \$5,457 + \$8,774 + \$2,033 = \$16,264 per month First 100 Lots : Next 200 Lots : Balance 50 Lots : Amount of TOL Fee :



MAP A





MAP A2





MAP A3





MAP A4

Outlying Suburban